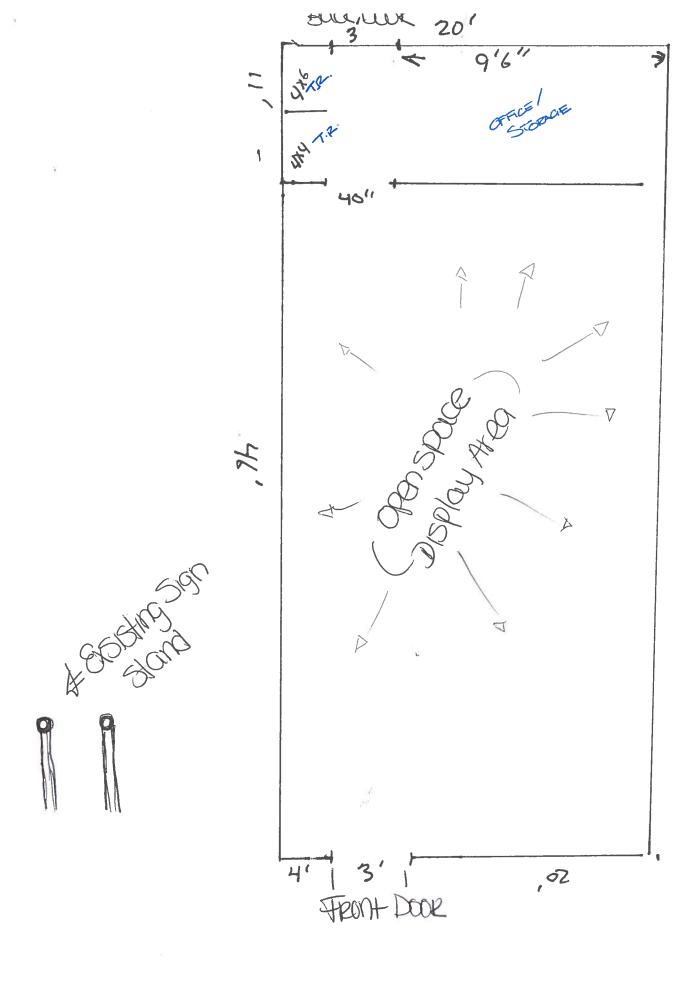

## **Photos**

To whom it may concern:

The property would be used as an Appliance Store (will be selling refrigerators, stoves, washers and dryers) sales and repair (house services repair) everything will be kept indoors nothing will be displayed in the outside or in the surroundings. Outside the only thing we will just be placing is a sign up where the old one use to be, our operating hours will be from Monday-Saturday from 10:00am to 7:00pm and Sundays from 10:00am to 3pm time will vary on holidays. The store will consist of two employees not including the owner.