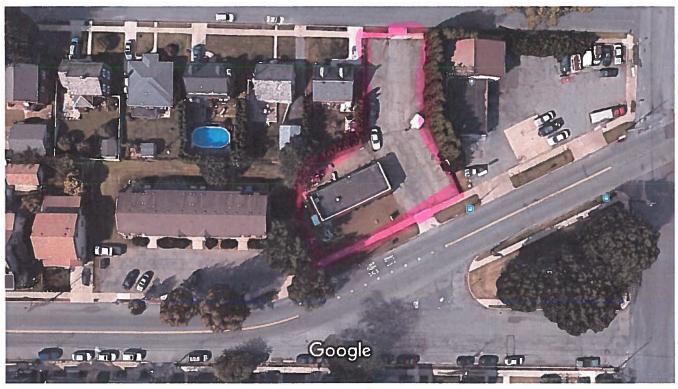

## Google Maps 427 E Goepp St

Imagery ©2019 Google, Map data ©2019 Google 20 ft

427 E Goepp St

Bethlehem, PA 18018

**Directions** 

Save

Nearby

Send to your phone

Share